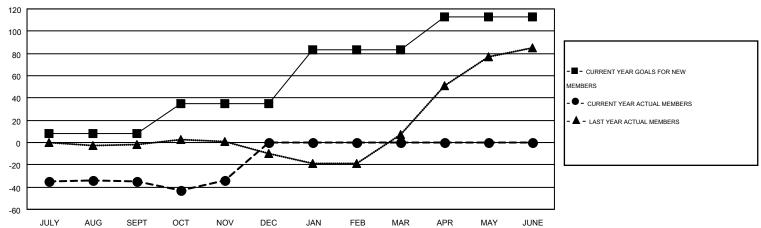

## MONTHLY MEMBERSHIP PROGRESS REPORT

Multiple District 40

Results as of: 11/30/2014

LOCATION: NEW MEXICO

GMT: KENNETH SCHWOLS

GMT CA 1

|               |                  | Clubs            |                  |                  | Members               |                    |                                        |                    |                  |
|---------------|------------------|------------------|------------------|------------------|-----------------------|--------------------|----------------------------------------|--------------------|------------------|
|               | RESUL            | TS FOR 2014-2015 |                  |                  | RESULTS FOR 2014-2015 |                    |                                        |                    |                  |
| QUARTER       | NEW CLUB<br>GOAL | NEW CLUBS        | DROPPED<br>CLUBS | NET<br>GAIN/LOSS | QUARTER               | NEW MEMBER<br>GOAL | CHARTER AND<br>NEW<br>MEMBERS<br>ADDED | DROPPED<br>MEMBERS | NET<br>GAIN/LOSS |
| JULY/AUG/SEPT | 0                | 0                | 0                | 0                | JULY/AUG/SEPT         | 8                  | 31                                     | 66                 | -35              |
| OCT/NOV/DEC   | 1                | 0                | 0                | 0                | OCT/NOV/DEC           | 27                 | 31                                     | 30                 | 1                |
| JAN/FEB/MAR   | 2                | 0                | 0                | 0                | JAN/FEB/MAR           | 48                 | 0                                      | 0                  | 0                |
| APR/MAY/JUNE  | 1                | 0                | 0                | 0                | APR/MAY/JUNE          | 30                 | 0                                      | 0                  | 0                |