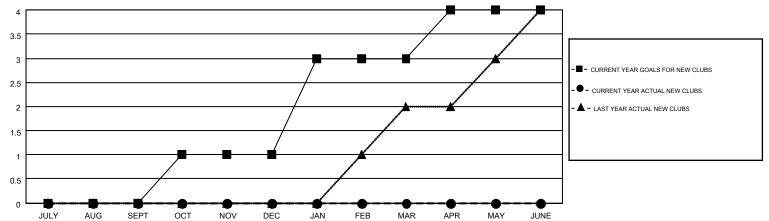

## MONTHLY MEMBERSHIP PROGRESS REPORT

Multiple District 40

Results as of: 11/30/2014

LOCATION: NEW MEXICO

GMT: KENNETH SCHWOLS

GMT CA 1

|               |                  | Clubs            |                  |                  | Members               |                    |                                        |                    |                  |
|---------------|------------------|------------------|------------------|------------------|-----------------------|--------------------|----------------------------------------|--------------------|------------------|
|               | RESUL            | TS FOR 2014-2015 |                  |                  | RESULTS FOR 2014-2015 |                    |                                        |                    |                  |
| QUARTER       | NEW CLUB<br>GOAL | NEW CLUBS        | DROPPED<br>CLUBS | NET<br>GAIN/LOSS | QUARTER               | NEW MEMBER<br>GOAL | CHARTER AND<br>NEW<br>MEMBERS<br>ADDED | DROPPED<br>MEMBERS | NET<br>GAIN/LOSS |
| JULY/AUG/SEPT | 0                | 0                | 0                | 0                | JULY/AUG/SEPT         | 8                  | 31                                     | 66                 | -35              |
| OCT/NOV/DEC   | 1                | 0                | 0                | 0                | OCT/NOV/DEC           | 27                 | 31                                     | 30                 | 1                |
| JAN/FEB/MAR   | 2                | 0                | 0                | 0                | JAN/FEB/MAR           | 48                 | 0                                      | 0                  | 0                |
| APR/MAY/JUNE  | 1                | 0                | 0                | 0                | APR/MAY/JUNE          | 30                 | 0                                      | 0                  | 0                |